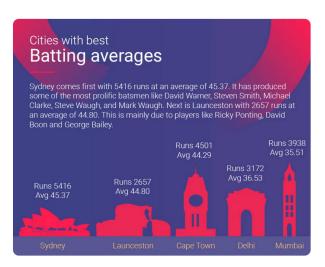

Submit your redone visual on ORTUS. All members of the groups should submit the same visual.

1. Apple

3. Avocado toast

2. Cricket

4. Education cost

5. Times readership